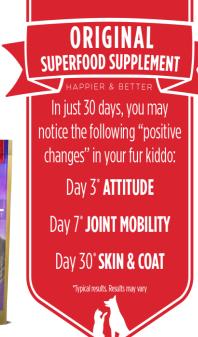

You help your customers make the best choices when it comes to choosing a quality kibble, canned or raw diet. But that's just the start of good nutrition. Even the best pet foods can fall short when it comes to aiding skin and coat problems, hip and joint issues and digestive upsets.

That's where The Missing Link® daily supplements come in. A spoonful a day is all their pet needs for guaranteed health and wellness\*\*.

FLAX, KELP AND OTHER SUPERFOODS FOR OVERALL **HEALTH & WELLNESS** 