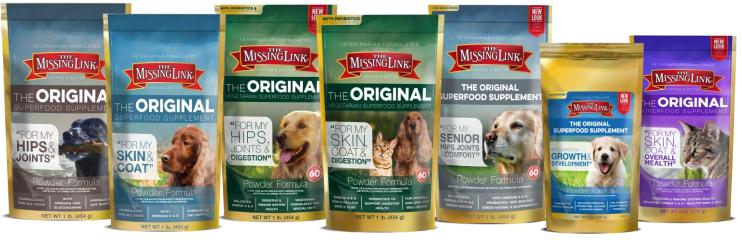

## Missing Link® Original Powder

For almost 30 years, The Missing Link has been the trusted name in Superfood Supplements that fill the nutritional gap missing from most pet diets!

High Quality Natural Ingredients & None of the stuff you don't want!

- No Corn
- No Wheat
- No Soy
- No by-products
- No Preservatives
- No Artificial colors
- No Artificial flavors
- Non-GMO

**Cold-processed for maximum Nutritional Value** – proprietary 15 second fresh pack process which creates a "time capsule" in each package. Ensuring Efficacy!!