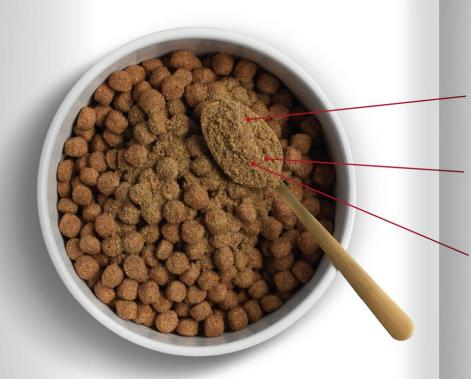

## THERE'S A GAP BETWEEN WHAT WE FEED OUR PETS AND WHAT THEY NEED TO BE THEIR HEALTHIEST

Daily serving of kibble provides 4mg of Glucosamine\*

Daily serving of The Missing Link Hip & Joint formula provides 133mg of Glucosamine\*

**NUTRO®** 

THE MISSING LINK®

\*Based on the recommended daily serving size of Nutro's Ultra Small Breed Senior Kibble & The Missing Links Hip & Joint Supplement Formula for a 25lb dog. Conversions change based on size of dog.