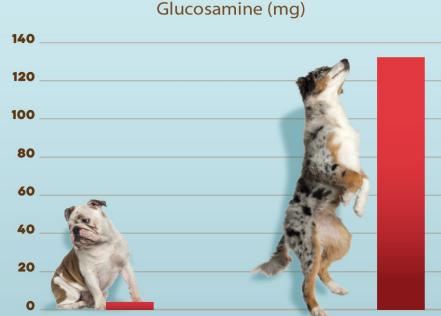

## THERE'S A GAP BETWEEN WHAT WE FEED OUR PETS AND WHAT THEY NEED TO BE THEIR HEALTHIEST

Daily serving of kibble provides 4mg of Glucosamine\*

Daily serving of The Missing Link Hip & Joint formula provides 133mg of Glucosamine\*

**NUTRO®** 

THE MISSING LINK®

\*Based on the recommended daily serving size of Nutro's Ultra Small Breed Senior Kibble & The Missing Links Hip & Joint Supplement Formula for a 25lb dog. Conversions change based on size of dog.